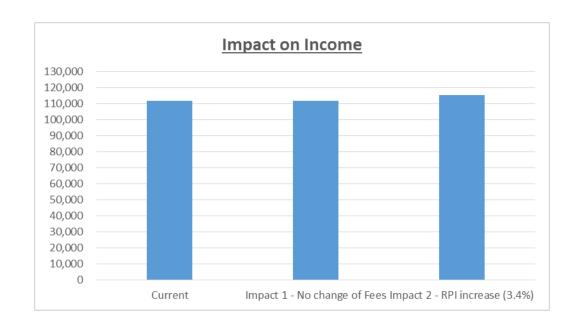

# 3. Pricing

The service has proposed an increase of 3.4% across all fees and charges within the service area.

Impact on income of options for fees and charges

| Current                        | 111,800 |
|--------------------------------|---------|
| Impact 1 - No change of Fees   | 111,800 |
| Impact 2 - RPI increase (3.4%) | 115,601 |

Based on 18/19 estimate.

Procedures and processes have had a review for Land Charges in 2018/19 but further improvements are still required to provide a better more improved service to our customers so an in depth review will be undertaken in 2019/20 ready for setting fees in 2020/21.

Therefore we are proposing to only increase fees by RPI for 2019/20.