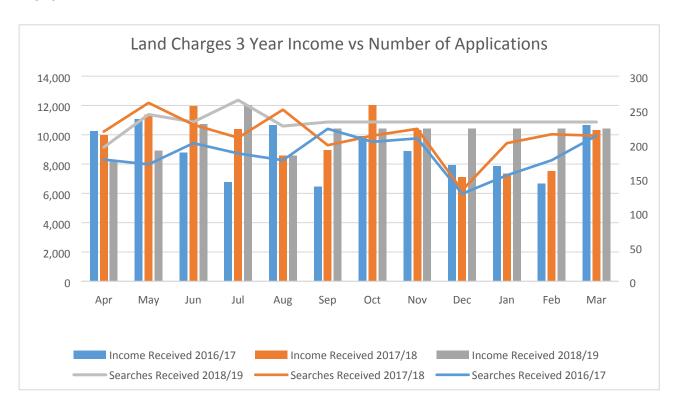

## 2. Prior years analysis, current financial year projections

The graph below illustrates the volumes of searches over the last three financial years (please note 2018-19 is an estimate) and the levels of income achieved month by month.

Total income received previous three financial years against budget (2018-19 estimated)

|                         | Total   |         | Under/(over) |  |  |
|-------------------------|---------|---------|--------------|--|--|
| Income received 2016/17 | 105,938 | 125,000 | 19,062       |  |  |
| Income received 2017/18 | 115,905 | 117,400 | 1,495        |  |  |
| Income received 2018/19 | 111,800 | 121,500 | 9,700        |  |  |